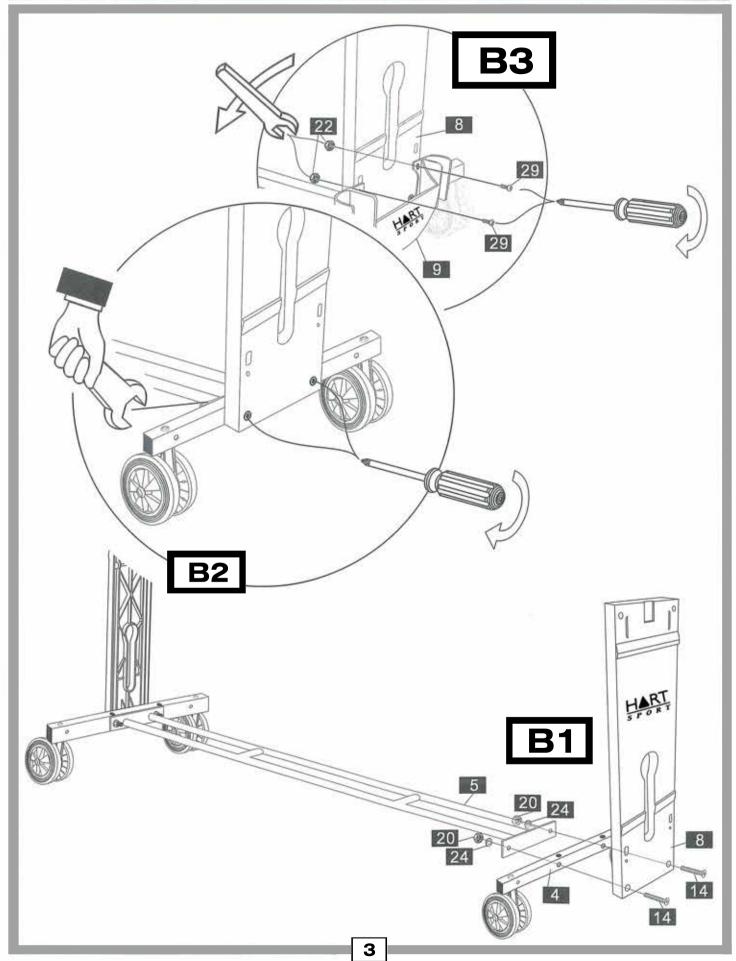

## Elements Table Tennis Table

- Before starting to assemble the table tennis table please read the assembly instructions carefully. Please keep the instructions for your information, for maintenance and for ordering spare parts.
- At least two adults have to participate in the assembly of the table tennis table which should be carried out on a clean soft floor.
- Before commencing the assembly, check all the parts according to the Parts List on page 10.
- \* Please follow the ABC references for the order of the assembly.
- If there is a Part Mark, please read the information relating to it on the Parts List on page 10.
- Please use the tools as indicated for each assembly step.
- Please refer to the assembly video found at www.hartsport.com.au or www.hartsport.co.nz. Search for 21-104. Or you can scan the QR Code below to view the video on your hand held device.