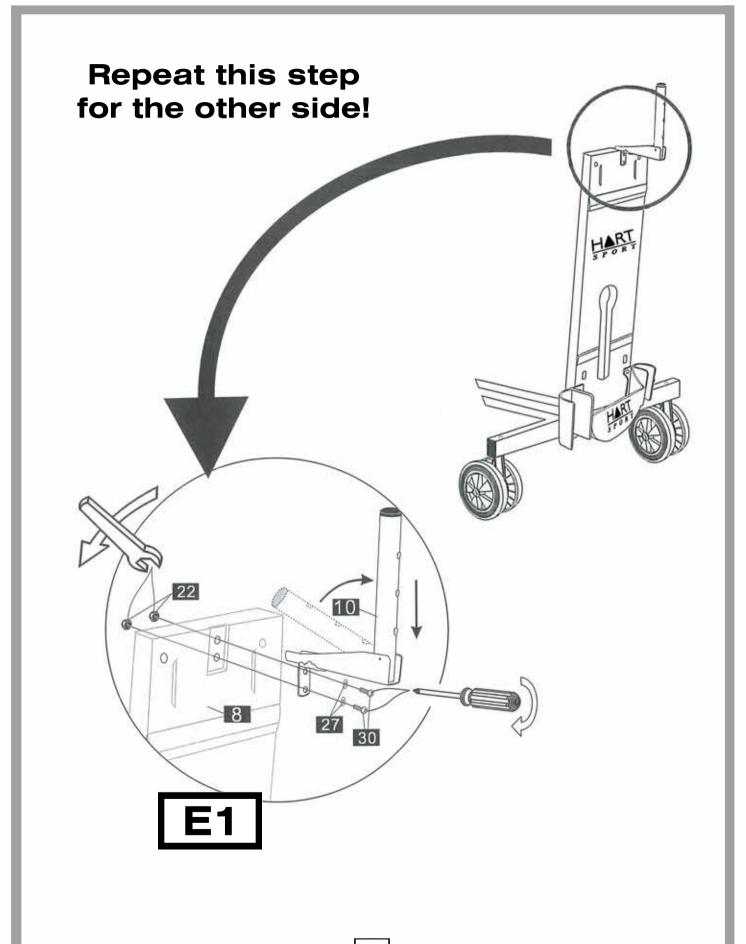

efully. Please keep the instructions for your information, for maintenance and for ordering spare parts.
- At least two adults have to participate in the assembly of the table tennis table which should be carried out on a clean soft floor.
- Before commencing the assembly, check all the parts according to the Parts List on page 10.
- \* Please follow the ABC references for the order of the assembly.
- If there is a Part Mark, please read the information relating to it on the Parts List on page 10.
- Please use the tools as indicated for each assembly step.
- Please refer to the assembly video found at www.hartsport.com.au or www.hartsport.co.nz. Search for 21-104. Or you can scan the QR Code below to view the video on your hand held device.











B



















D

















F













Repeat steps F and G