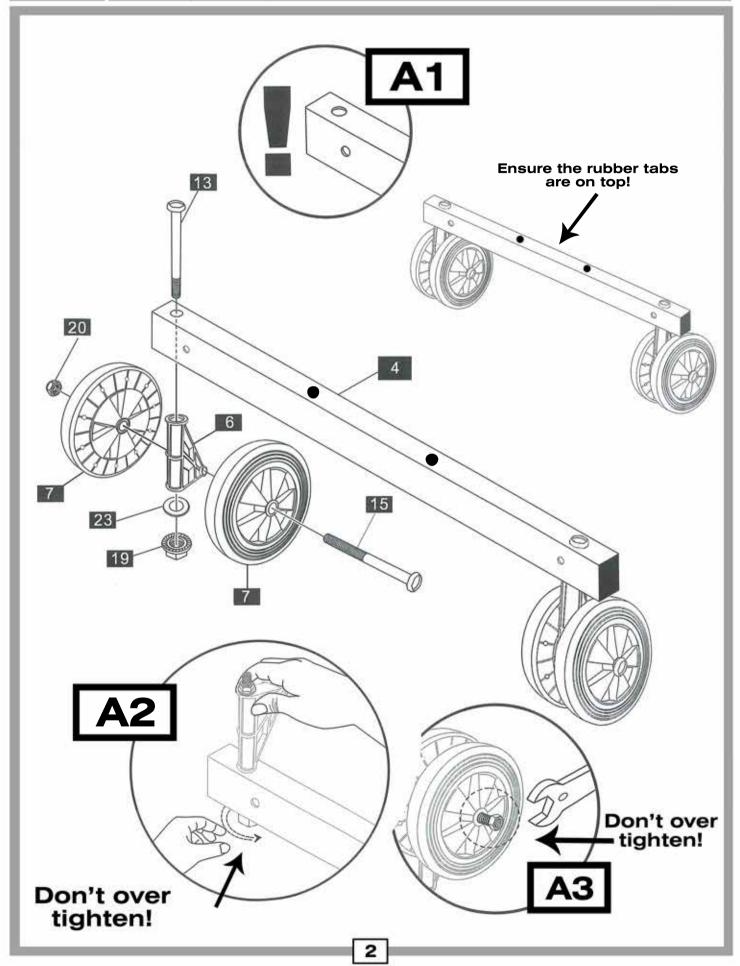

## Elements Table Tennis Table

- Before starting to assemble the table tennis table please read the assembly instructions carefully. Please keep the instructions for your information, for maintenance and for ordering spare parts.
- At least two adults have to participate in the assembly of the table tennis table which should be carried out on a clean soft floor.
- Before commencing the assembly, check all the parts according to the Parts List on page 10.
- \* Please follow the ABC references for the order of the assembly.
- If there is a Part Mark, please read the information relating to it on the Parts List on page 10.
- Please use the tools as indicated for each assembly step.
- Please refer to the assembly video found at www.hartsport.com.au or www.hartsport.co.nz. Search for 21-104. Or you can scan the QR Code below to view the video on your hand held device.