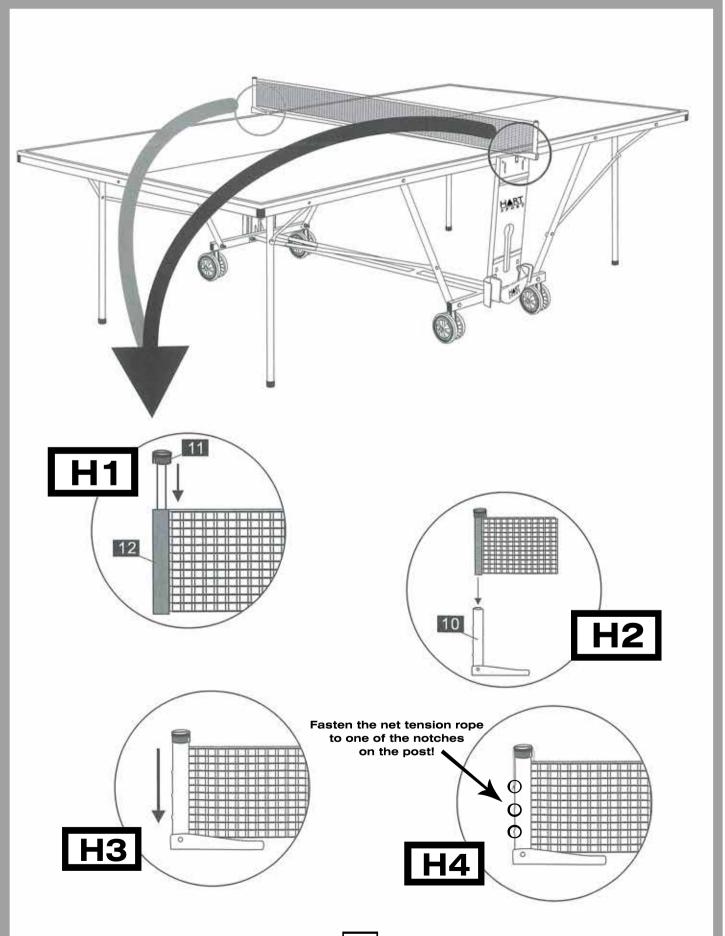

nformation, for maintenance and for ordering spare parts.
- At least two adults have to participate in the assembly of the table tennis table which should be carried out on a clean soft floor.
- Before commencing the assembly, check all the parts according to the Parts List on page 10.
- \* Please follow the ABC references for the order of the assembly.
- If there is a Part Mark, please read the information relating to it on the Parts List on page 10.
- Please use the tools as indicated for each assembly step.
- Please refer to the assembly video found at www.hartsport.com.au or www.hartsport.co.nz. Search for 21-104. Or you can scan the QR Code below to view the video on your hand held device.











B



















D

















F













Repeat steps F and G