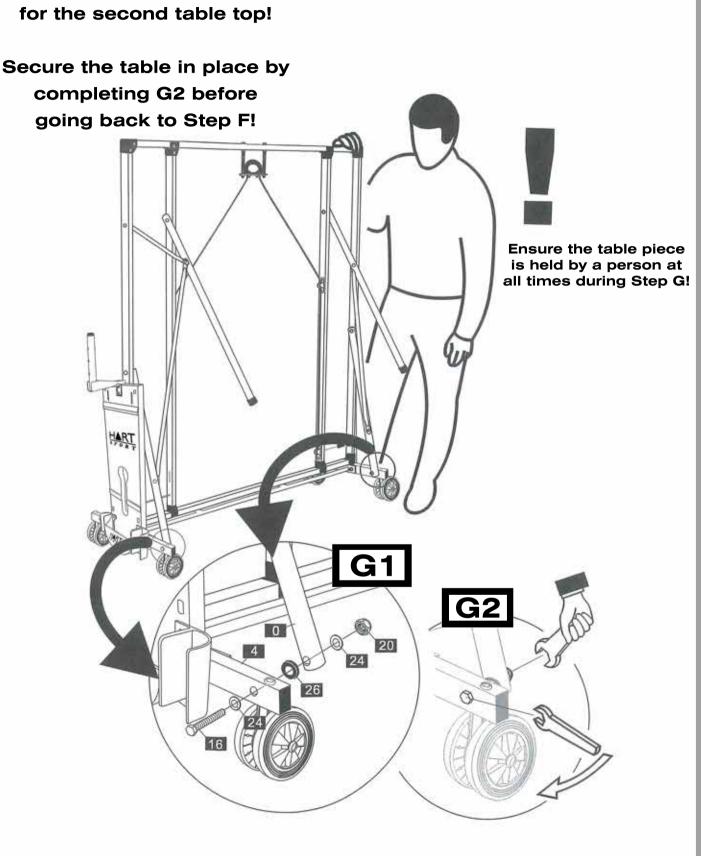

r your information, for maintenance and for ordering spare parts.
- At least two adults have to participate in the assembly of the table tennis table which should be carried out on a clean soft floor.
- Before commencing the assembly, check all the parts according to the Parts List on page 10.
- \* Please follow the ABC references for the order of the assembly.
- If there is a Part Mark, please read the information relating to it on the Parts List on page 10.
- Please use the tools as indicated for each assembly step.
- Please refer to the assembly video found at www.hartsport.com.au or www.hartsport.co.nz. Search for 21-104. Or you can scan the QR Code below to view the video on your hand held device.











B



















D

















F













Repeat steps F and G