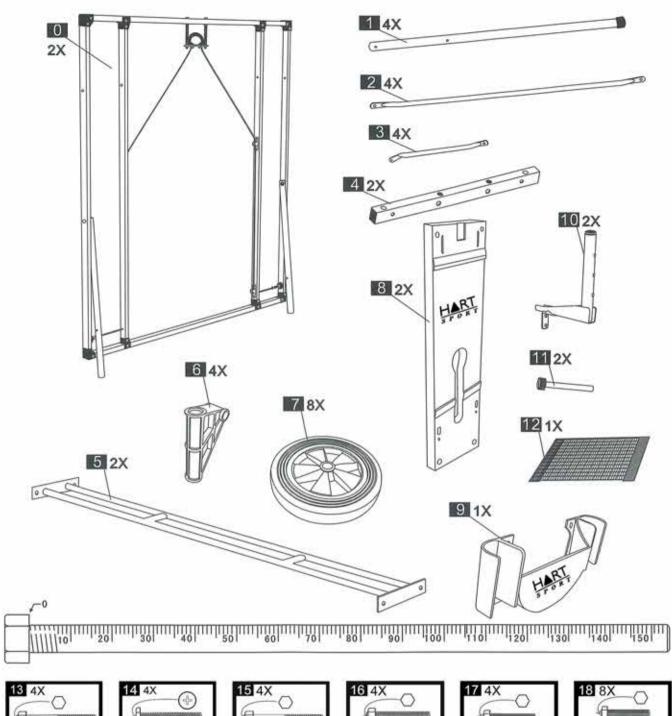

## Elements Table Tennis Table

- Before starting to assemble the table tennis table please read the assembly instructions carefully. Please keep the instructions for your information, for maintenance and for ordering spare parts.
- At least two adults have to participate in the assembly of the table tennis table which should be carried out on a clean soft floor.
- Before commencing the assembly, check all the parts according to the Parts List on page 10.
- \* Please follow the ABC references for the order of the assembly.
- If there is a Part Mark, please read the information relating to it on the Parts List on page 10.
- Please use the tools as indicated for each assembly step.
- Please refer to the assembly video found at www.hartsport.com.au or www.hartsport.co.nz. Search for 21-104. Or you can scan the QR Code below to view the video on your hand held device.