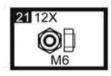

tenance and for ordering spare parts.
- At least two adults have to participate in the assembly of the table tennis table which should be carried out on a clean soft floor.
- Before commencing the assembly, check all the parts according to the Parts List on page 10.
- \* Please follow the ABC references for the order of the assembly.
- If there is a Part Mark, please read the information relating to it on the Parts List on page 10.
- Please use the tools as indicated for each assembly step.
- Please refer to the assembly video found at www.hartsport.com.au or www.hartsport.co.nz. Search for 21-104. Or you can scan the QR Code below to view the video on your hand held device.











B



















D

















F













Repeat steps F and G