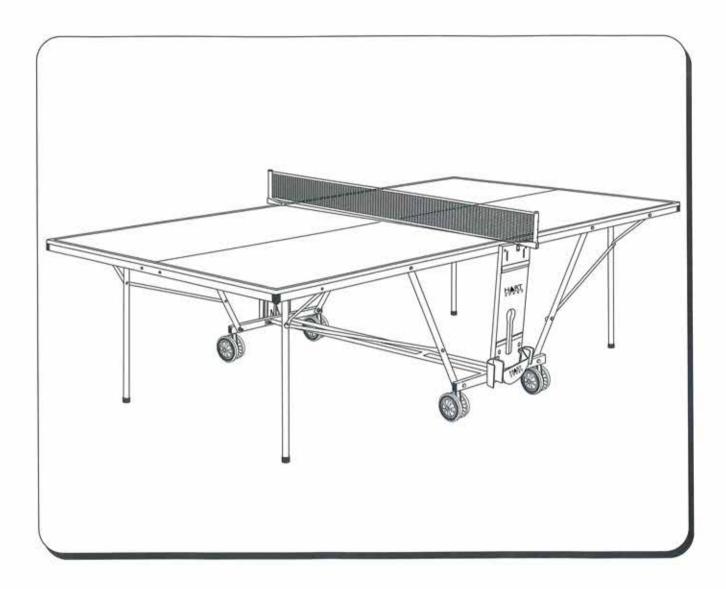

## Elements Table Tennis Table

- Before starting to assemble the table tennis table please read the assembly instructions carefully. Please keep the instructions for your information, for maintenance and for ordering spare parts.
- At least two adults have to participate in the assembly of the table tennis table which should be carried out on a clean soft floor.
- Before commencing the assembly, check all the parts according to the Parts List on page 10.
- \* Please follow the ABC references for the order of the assembly.
- If there is a Part Mark, please read the information relating to it on the Parts List on page 10.
- Please use the tools as indicated for each assembly step.
- Please refer to the assembly video found at www.hartsport.com.au or www.hartsport.co.nz. Search for 21-104. Or you can scan the QR Code below to view the video on your hand held device.