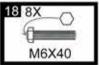

r maintenance and for ordering spare parts.
- At least two adults have to participate in the assembly of the table tennis table which should be carried out on a clean soft floor.
- Before commencing the assembly, check all the parts according to the Parts List on page 10.
- \* Please follow the ABC references for the order of the assembly.
- If there is a Part Mark, please read the information relating to it on the Parts List on page 10.
- Please use the tools as indicated for each assembly step.
- Please refer to the assembly video found at www.hartsport.com.au or www.hartsport.co.nz. Search for 21-104. Or you can scan the QR Code below to view the video on your hand held device.











B



















D

















F













Repeat steps F and G