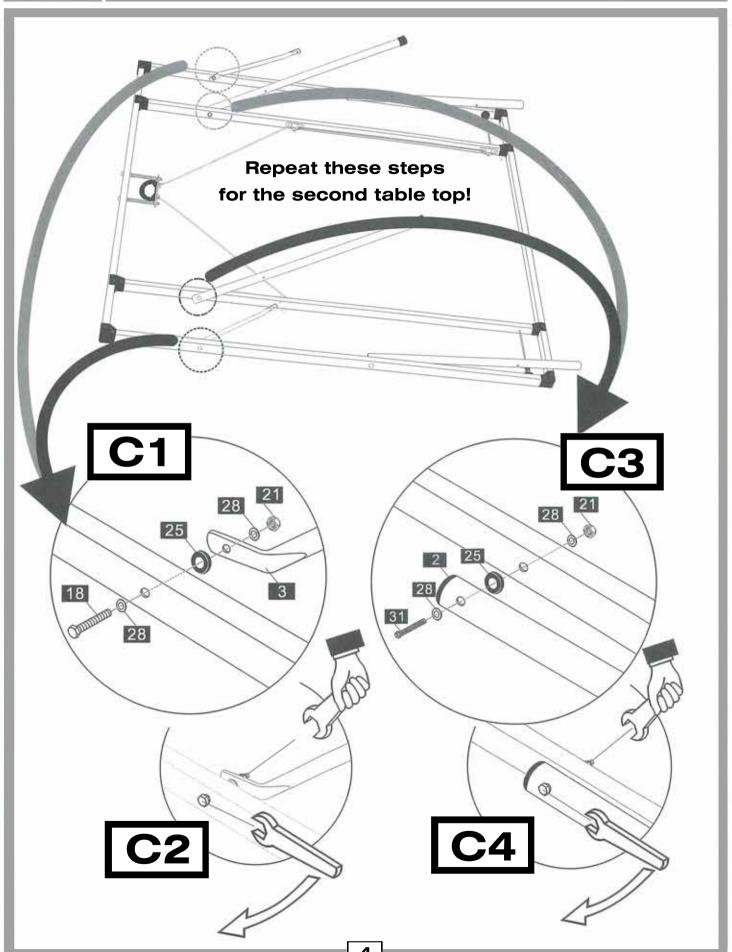

## Elements Table Tennis Table

- Before starting to assemble the table tennis table please read the assembly instructions carefully. Please keep the instructions for your information, for maintenance and for ordering spare parts.
- At least two adults have to participate in the assembly of the table tennis table which should be carried out on a clean soft floor.
- Before commencing the assembly, check all the parts according to the Parts List on page 10.
- \* Please follow the ABC references for the order of the assembly.
- If there is a Part Mark, please read the information relating to it on the Parts List on page 10.
- Please use the tools as indicated for each assembly step.
- Please refer to the assembly video found at www.hartsport.com.au or www.hartsport.co.nz. Search for 21-104. Or you can scan the QR Code below to view the video on your hand held device.