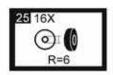

## Elements Table Tennis Table

- Before starting to assemble the table tennis table please read the assembly instructions carefully. Please keep the instructions for your information, for maintenance and for ordering spare parts.
- At least two adults have to participate in the assembly of the table tennis table which should be carried out on a clean soft floor.
- Before commencing the assembly, check all the parts according to the Parts List on page 10.
- \* Please follow the ABC references for the order of the assembly.
- If there is a Part Mark, please read the information relating to it on the Parts List on page 10.
- Please use the tools as indicated for each assembly step.
- Please refer to the assembly video found at www.hartsport.com.au or www.hartsport.co.nz. Search for 21-104. Or you can scan the QR Code below to view the video on your hand held device.