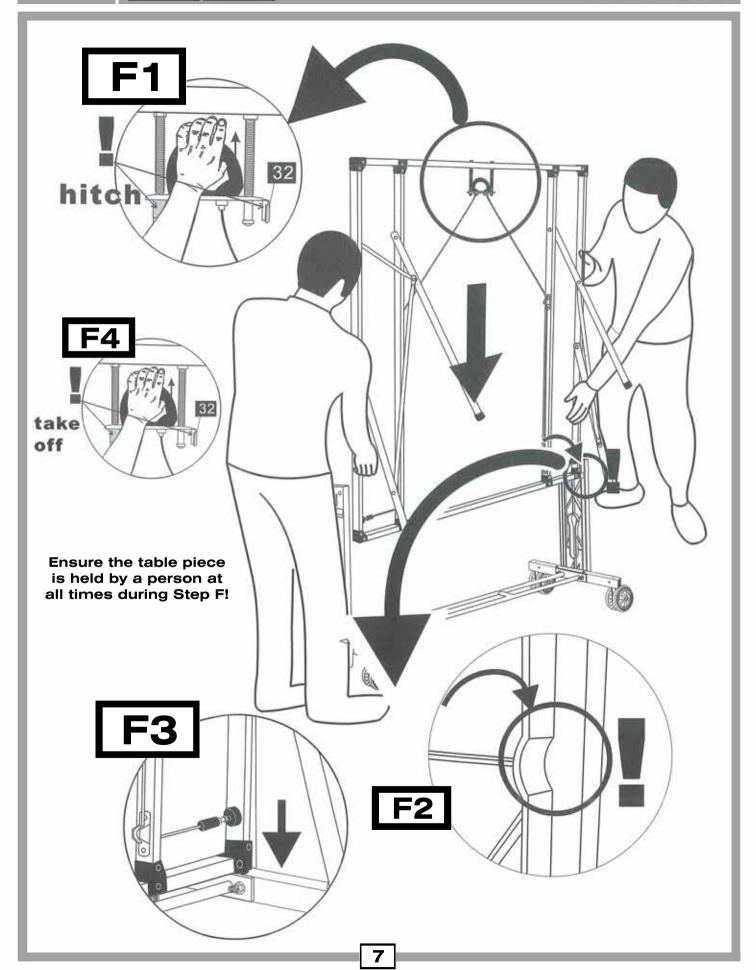

ase keep the instructions for your information, for maintenance and for ordering spare parts.
- At least two adults have to participate in the assembly of the table tennis table which should be carried out on a clean soft floor.
- Before commencing the assembly, check all the parts according to the Parts List on page 10.
- \* Please follow the ABC references for the order of the assembly.
- If there is a Part Mark, please read the information relating to it on the Parts List on page 10.
- Please use the tools as indicated for each assembly step.
- Please refer to the assembly video found at www.hartsport.com.au or www.hartsport.co.nz. Search for 21-104. Or you can scan the QR Code below to view the video on your hand held device.











B



















D

















F













Repeat steps F and G