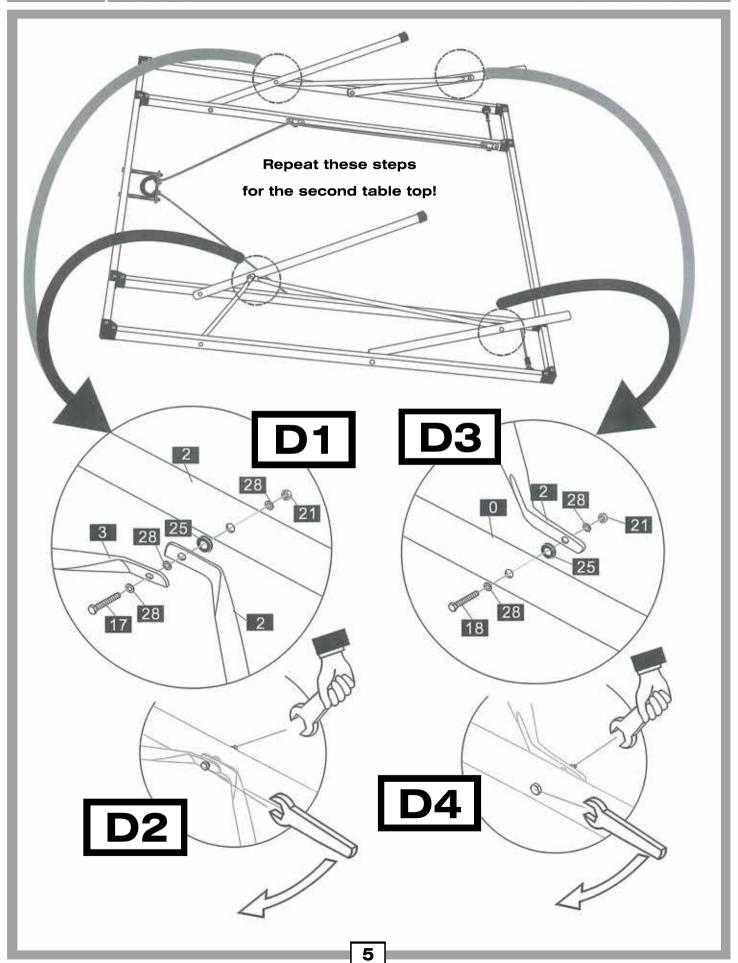

## Elements Table Tennis Table

- Before starting to assemble the table tennis table please read the assembly instructions carefully. Please keep the instructions for your information, for maintenance and for ordering spare parts.
- At least two adults have to participate in the assembly of the table tennis table which should be carried out on a clean soft floor.
- Before commencing the assembly, check all the parts according to the Parts List on page 10.
- \* Please follow the ABC references for the order of the assembly.
- If there is a Part Mark, please read the information relating to it on the Parts List on page 10.
- Please use the tools as indicated for each assembly step.
- Please refer to the assembly video found at www.hartsport.com.au or www.hartsport.co.nz. Search for 21-104. Or you can scan the QR Code below to view the video on your hand held device.