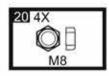

intenance and for ordering spare parts.
- At least two adults have to participate in the assembly of the table tennis table which should be carried out on a clean soft floor.
- Before commencing the assembly, check all the parts according to the Parts List on page 10.
- \* Please follow the ABC references for the order of the assembly.
- If there is a Part Mark, please read the information relating to it on the Parts List on page 10.
- Please use the tools as indicated for each assembly step.
- Please refer to the assembly video found at www.hartsport.com.au or www.hartsport.co.nz. Search for 21-104. Or you can scan the QR Code below to view the video on your hand held device.











B



















D

















F













Repeat steps F and G